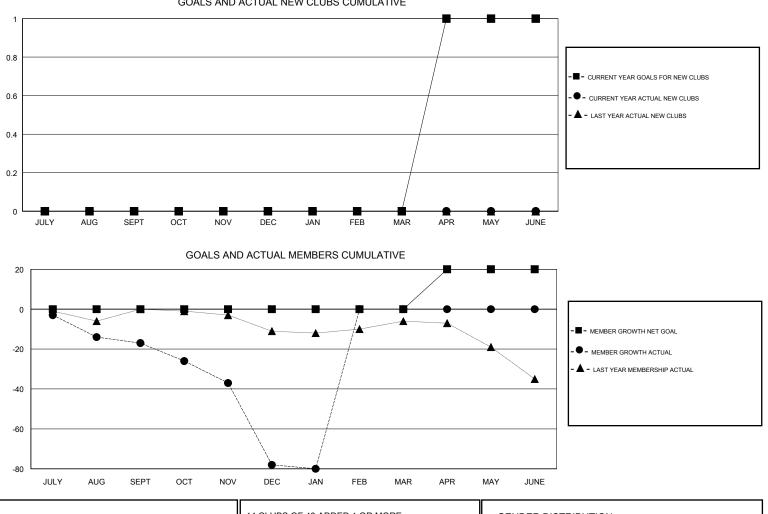

## MICHAEL MOLENDA LOCATION IOWA GMT CA GMT: Clubs Members RESULTS FOR 2017-2018 RESULTS FOR 2017-2018 NEW CLUBS NEW CLUB GOAL DROPPED CLUBS MEMBER GROWTH NET MEMBER GROWTH DROPPED QUARTER QUARTER GOAL ACTUAL MEMBERS ACTUAL (including transfers) 0 0 0 0 10 25 JULY/AUG/SEPT JULY/AUG/SEPT 0 0 1 0 10 69 OCT/NOV/DEC OCT/NOV/DEC 0 0 2 0 6 8 JAN/FEB/MAR JAN/FEB/MAR 1 0 0 20 0 0 APR/MAY/JUNE APR/MAY/JUNE GOALS AND ACTUAL NEW CLUBS CUMULATIVE